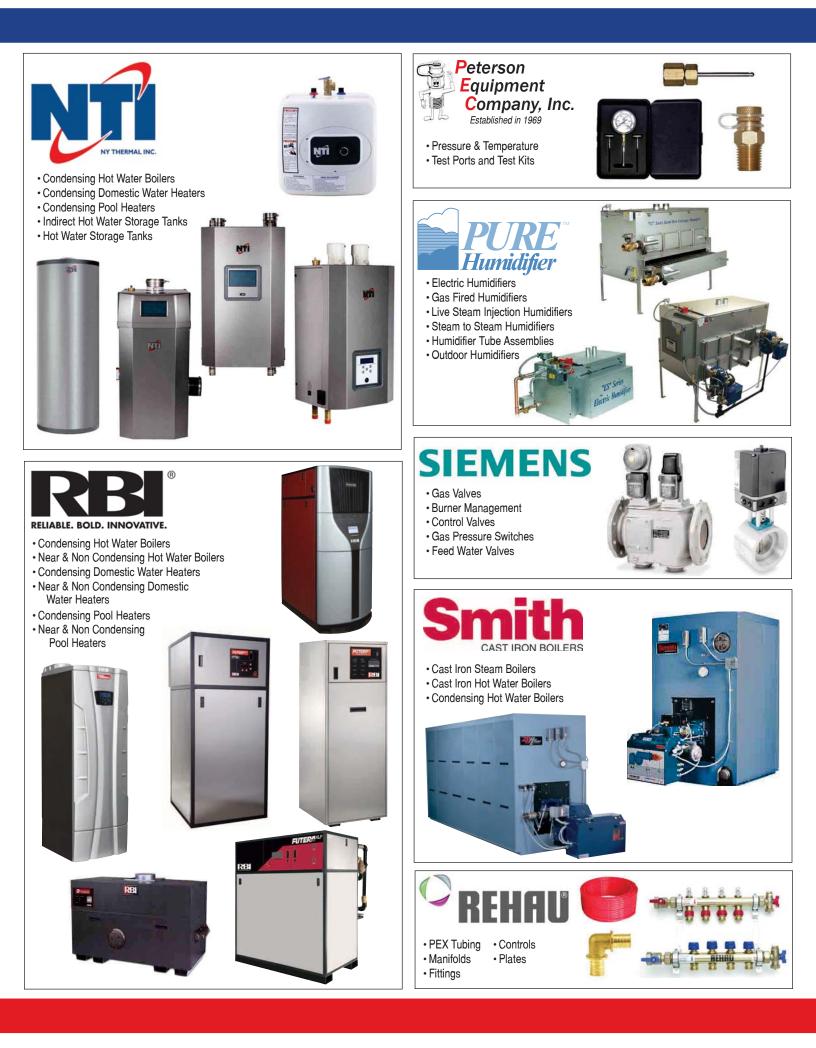

#### DEMING **burks** BARNES

PUMPS & SYSTEMS

- Centrifugal Pumps & Accessories
  Self Priming Pumps
- Sump Pumps
- Sewage Pumps
- Grinder Pumps
- Regenerative Turbine Pumps
- Dewatering Pumps
- · Basins, Controls and Floats

- Cast Iron Centrifugal Pumps
- COB C

Air Receiver Tanks