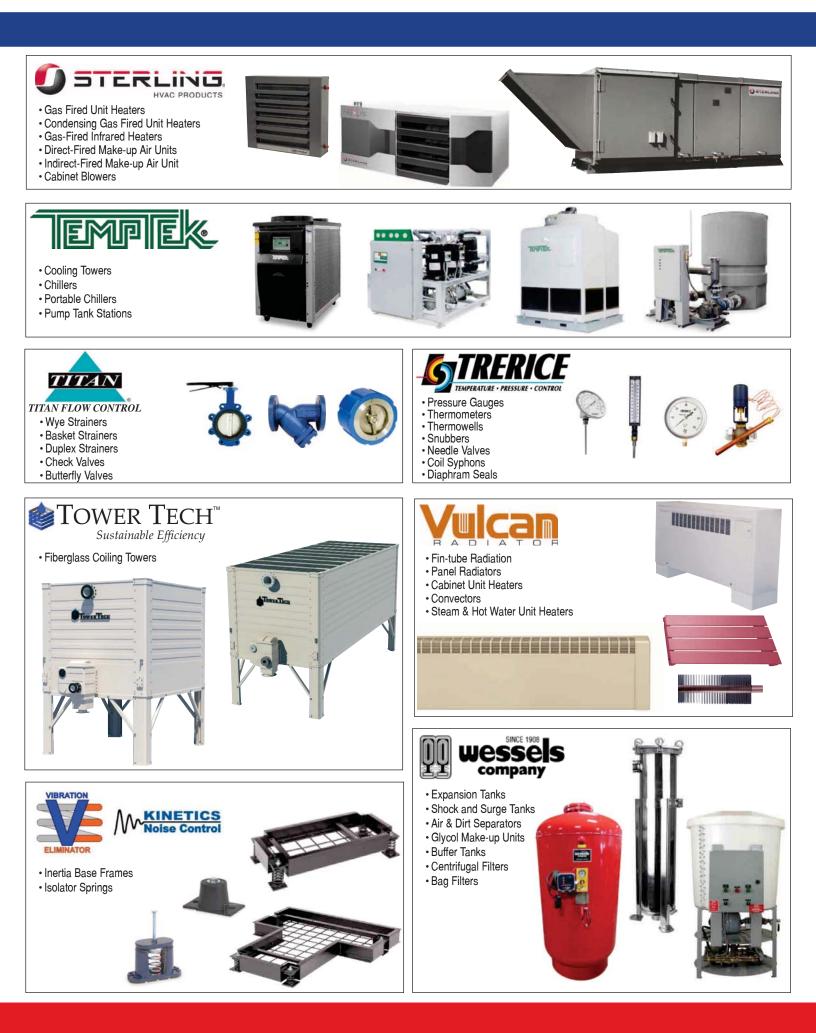

#### DEMING **burks** BARNES

PUMPS & SYSTEMS

- Centrifugal Pumps & Accessories
  Self Priming Pumps
- Sump Pumps
- Sewage Pumps
- Grinder Pumps
- Regenerative Turbine Pumps
- Dewatering Pumps
- · Basins, Controls and Floats

- Cast Iron Centrifugal Pumps
- COB C

Air Receiver Tanks