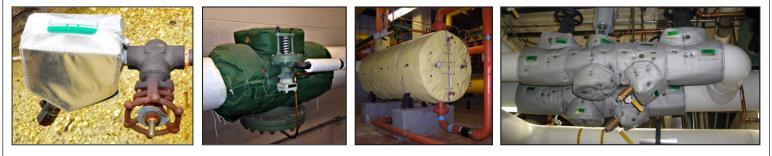

BICK 0

000

- Pressure Reducing Valves 
  Pump Control Valves
- Pressure Relief Valve
- Electronic Control Valves
- Air Check Valves